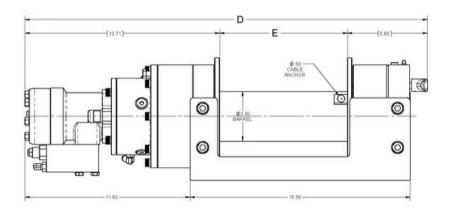

#### **STANDARD SHORT**

A = 11.34" A = 8.34" B = 7.00" B = 7.00" C = 4.75" C = 4.75" D = 28.34" D = 25.34" E = 9.00" E = 6.00"