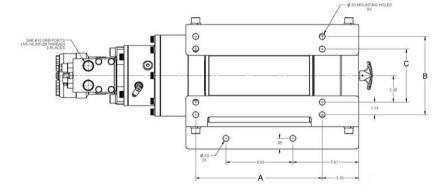

#### **STANDARD SHORT**

A = 11.34" A = 8.34" B = 7.00" B = 7.00" C = 4.75" C = 4.75" D = 28.34" D = 25.34" E = 9.00" E = 6.00"