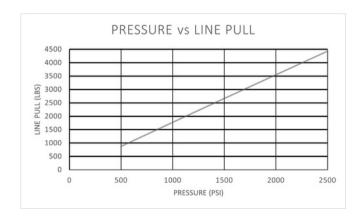

| Terrain 4000 lbs |                              |  |  |  |
|------------------|------------------------------|--|--|--|
| Rated Line Pull  |                              |  |  |  |
| (Low Speed)      | 4,000 lb (1814 kg)           |  |  |  |
| Gear Reduction   | 5.07:1                       |  |  |  |
| Motor            | 6.0 cu in                    |  |  |  |
| Pressure         | 2500 psi                     |  |  |  |
| Weight           | 154 lb (70 kg) Standard Drum |  |  |  |
| (Without Cable)  | 142 lb (64 kg) Short Drum    |  |  |  |