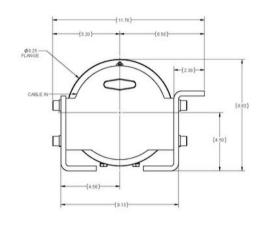

LOW FREE-SPOOL

| Short and Standard Drums |                       |      |      |      |      |      |      |      |
|--------------------------|-----------------------|------|------|------|------|------|------|------|
|                          | Layer of Rope         | Unit | 1    | 2    | 3    | 4    | 5    | 6    |
| Diameter of              | Short / Standard      | lb   | 4551 | 3910 | 3427 | 3050 | 2748 | 2501 |
|                          | Drums Rated Line Pull | kg   | 2064 | 1774 | 1554 | 1383 | 1246 | 1134 |
|                          | Short Drum Rope       | ft   |      |      |      |      |      | 224  |
|                          | Capacity              | m    |      |      |      |      |      | 68   |
|                          | Standard Drum Rope    | ft   |      |      |      |      |      | 336  |
|                          | Capacity              | m    |      |      |      |      |      | 102  |