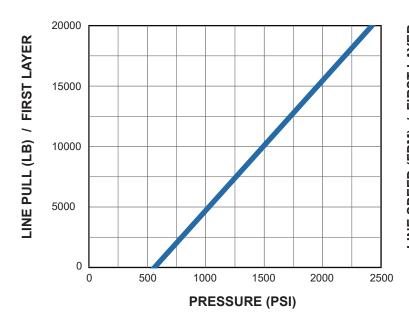

| LAYER OF CABLE                |      | 1      | 2      | 3      | 4      | 5      |
|-------------------------------|------|--------|--------|--------|--------|--------|
| Rated Line                    | Lbs. | 20,000 | 16,971 | 14,732 | 13,015 | 11,656 |
| Pull/Layer*                   | Kgs. | 9,072  | 7,698  | 6,682  | 5,903  | 5,287  |
| Cable Capacity* Standard Drum | Ft.  | 35     | 80     | 135    | 195    | 260    |
|                               | M.   | 10.7   | 24.4   | 41.1   | 59.4   | 79.2   |
| Line Speed at 15              | FPM  | 21.8   | 25.7   | 29.6   | 33.5   | 37.5   |
| GPM (57 LPM)                  | MPM  | 6.6    | 7.8    | 9.0    | 10.2   | 11.4   |

- \* Specifications are based on recommended wire rope of 9/16" (14.3mm) EIPS cable and a 12.2 cu in. (200 cc)/rev. motor.
- \* 2,400 psi (165 bar) working pressure
- Directional control valve: 3 position, 4-way motor spool.
- Winch meets SAE J706.