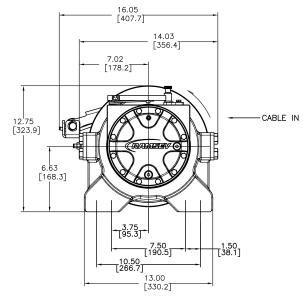

## **Helios 20000 Specifications**

| Rated Line Pull        | 20,000 lbs (9,072 kg) |  |  |
|------------------------|-----------------------|--|--|
| Weight (without Cable) | 320 lbs (145 kg)      |  |  |
| Gear Reduction         | 25.53:1               |  |  |

- \* Specifications are based on recommended wire rope of 9/16" (14.3mm) EIPS cable and a 12.2 cu in. (200 cc)/rev. motor.
- \* 2,400 psi (165 bar) working pressure
- Directional control valve: 3 position, 4-way motor spool.
- Winch meets SAE J706.