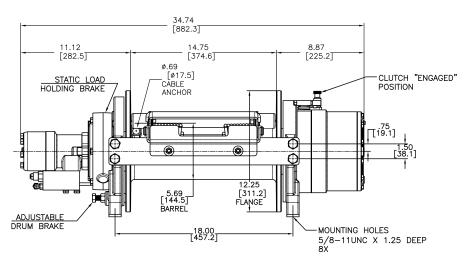

## **Helios 20000 Specifications**

| Rated Line Pull        | 20,000 lbs (9,072 kg) |  |  |
|------------------------|-----------------------|--|--|
| Weight (without Cable) | 320 lbs (145 kg)      |  |  |
| Gear Reduction         | 25.53:1               |  |  |

- \* Specifications are based on recommended wire rope of 9/16" (14.3mm) EIPS cable and a 12.2 cu in. (200 cc)/rev. motor.
- \* 2,400 psi (165 bar) working pressure
- Directional control valve: 3 position, 4-way motor spool.
- Winch meets SAE J706.