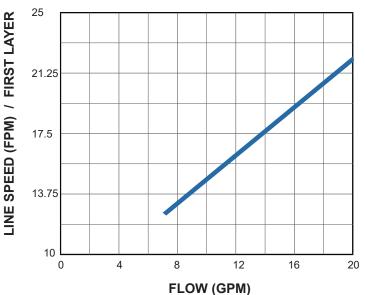

| LAYER OF CABLE                |      | 1      | 2      | 3      | 4      | 5      |
|-------------------------------|------|--------|--------|--------|--------|--------|
| Rated Line                    | Lbs. | 20,000 | 16,971 | 14,732 | 13,015 | 11,656 |
| Pull/Layer*                   | Kgs. | 9,072  | 7,698  | 6,682  | 5,903  | 5,287  |
| Cable Capacity* Standard Drum | Ft.  | 35     | 80     | 135    | 195    | 260    |
|                               | M.   | 10.7   | 24.4   | 41.1   | 59.4   | 79.2   |
| Line Speed at 15              | FPM  | 21.8   | 25.7   | 29.6   | 33.5   | 37.5   |
| GPM (57 LPM)                  | MPM  | 6.6    | 7.8    | 9.0    | 10.2   | 11.4   |