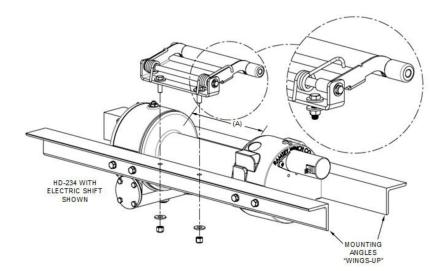

#### Simple bolt-on accessory

- Factory installed option
- Field installable
  - Requires holes to be drilled
- Over wound
- · Left or right drum rotation
- Standard drum

| Worm Gear Series - Roller Tensioner Kits                                                                                                                                       |                                              |                                  |                                         |                                                           |                                                         |                                      |                                                |  |  |  |
|--------------------------------------------------------------------------------------------------------------------------------------------------------------------------------|----------------------------------------------|----------------------------------|-----------------------------------------|-----------------------------------------------------------|---------------------------------------------------------|--------------------------------------|------------------------------------------------|--|--|--|
| Ramsey<br>Part Number                                                                                                                                                          | Description                                  | Series (Hydraulic)               |                                         | Series (Heavy Duty Electric)                              |                                                         | Cable<br>Installation<br>(see notes) | Installation<br>Instructions<br>(Document No.) |  |  |  |
| 256169                                                                                                                                                                         | Roller Tensioner Kit<br>Standard Drum Length | H-200<br>H-246<br>H-300<br>H-346 | HD-200<br>HD-234<br>HDG-350<br>HSW-1000 | DC-12-34.9<br>DC-24-34.9<br>DC-200<br>DC-24-200<br>DC-246 | DC-24-246<br>DC-300<br>DC-24-300<br>DC-346<br>DC-24-346 | Overwound<br>Only                    | 913439<br>913442                               |  |  |  |
| 256171                                                                                                                                                                         | Roller Tensioner Kit<br>Standard Drum Length | H-400                            | HG-400                                  | N/A                                                       | N/A                                                     | Overwound<br>Only                    | 913441<br>913442                               |  |  |  |
| Notes: (1) Mounting angles required in the "wing-up" position. (see sketch on reverse side)<br>(2) Roller tensioner is designed to be used with steel cable or synthetic rope. |                                              |                                  |                                         |                                                           |                                                         |                                      |                                                |  |  |  |

# **Applicable for:** H, HD, HDG, HSW and DC **Worm Gear Series Winches**

| Worm Gear Series - Roller Tensioner Kits |                                              |                        |                                       |                                            |  |  |  |  |
|------------------------------------------|----------------------------------------------|------------------------|---------------------------------------|--------------------------------------------|--|--|--|--|
| Ramsey<br>Part Number                    | Description                                  | Drum Measurement (A)   | Shipping Weight<br><sup>Ib (kg)</sup> | Shipping Dimensions (L x W x H)<br>in (mm) |  |  |  |  |
| 256169                                   | Roller Tensioner Kit<br>Standard Drum Length | 11.31 in<br>(287.3 mm) | 6<br>(2.72)                           | 17 x 11 x 4.5<br>(431.8 x 279.4 x 114.3)   |  |  |  |  |
| 256171                                   | Roller Tensioner Kit<br>Standard Drum Length | 11.63 in<br>(295.4 mm) | 6<br>(2.72)                           | 17 x 11 x 4.5<br>(431.8 x 279.4 x 114.3)   |  |  |  |  |
| Notes: (1) Mounting angles require       |                                              |                        |                                       |                                            |  |  |  |  |