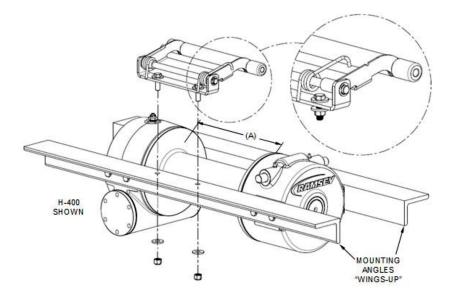

#### Simple bolt-on accessory

- Factory installed option
- Field installable
  - Requires holes to be drilled
- Over wound
- · Left or right drum rotation
- Standard drum

| Worm Gear Series - Roller Tensioner Kits                                                                                                                                       |                                              |                                  |                                         |                                                           |                                                         |                                      |                                                |  |  |  |
|--------------------------------------------------------------------------------------------------------------------------------------------------------------------------------|----------------------------------------------|----------------------------------|-----------------------------------------|-----------------------------------------------------------|---------------------------------------------------------|--------------------------------------|------------------------------------------------|--|--|--|
| Ramsey<br>Part Number                                                                                                                                                          | Description                                  | Series (Hydraulic)               |                                         | Series (Heavy Duty Electric)                              |                                                         | Cable<br>Installation<br>(see notes) | Installation<br>Instructions<br>(Document No.) |  |  |  |
| 256169                                                                                                                                                                         | Roller Tensioner Kit<br>Standard Drum Length | H-200<br>H-246<br>H-300<br>H-346 | HD-200<br>HD-234<br>HDG-350<br>HSW-1000 | DC-12-34.9<br>DC-24-34.9<br>DC-200<br>DC-24-200<br>DC-246 | DC-24-246<br>DC-300<br>DC-24-300<br>DC-346<br>DC-24-346 | Overwound<br>Only                    | 913439<br>913442                               |  |  |  |
| 256171                                                                                                                                                                         | Roller Tensioner Kit<br>Standard Drum Length | H-400                            | HG-400                                  | N/A                                                       | N/A                                                     | Overwound<br>Only                    | 913441<br>913442                               |  |  |  |
| Notes: (1) Mounting angles required in the "wing-up" position. (see sketch on reverse side)<br>(2) Roller tensioner is designed to be used with steel cable or synthetic rope. |                                              |                                  |                                         |                                                           |                                                         |                                      |                                                |  |  |  |

# **Applicable for:** H, HD, HDG, HSW and DC **Worm Gear Series Winches**

| Worm Gear Series - Roller Tensioner Kits |                                              |                        |                                       |                                            |  |  |  |  |
|------------------------------------------|----------------------------------------------|------------------------|---------------------------------------|--------------------------------------------|--|--|--|--|
| Ramsey<br>Part Number                    | Description                                  | Drum Measurement (A)   | Shipping Weight<br><sup>Ib (kg)</sup> | Shipping Dimensions (L x W x H)<br>in (mm) |  |  |  |  |
| 256169                                   | Roller Tensioner Kit<br>Standard Drum Length | 11.31 in<br>(287.3 mm) | 6<br>(2.72)                           | 17 x 11 x 4.5<br>(431.8 x 279.4 x 114.3)   |  |  |  |  |
| 256171                                   | Roller Tensioner Kit<br>Standard Drum Length | 11.63 in<br>(295.4 mm) | 6<br>(2.72)                           | 17 x 11 x 4.5<br>(431.8 x 279.4 x 114.3)   |  |  |  |  |
| Notes: (1) Mounting angles require       |                                              |                        |                                       |                                            |  |  |  |  |