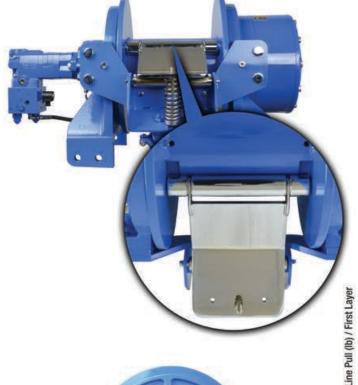

### **STRONGER**

- Fabricated drum for higher tolerances
- Superior cable management: Ramsey roller-tensioner
- Parts optimized for strength

#### Superior cable-management Roller Tensioner

**Dual Drag Brakes** 

| Rated Line Pull<br>(Kgs.).<br>Gear Reduction<br>Weight (without |      |        |        |        | 740    | ) lb. (33 | .50,000<br>.22,680<br>.51.35:1<br>86 Kgs.) |
|-----------------------------------------------------------------|------|--------|--------|--------|--------|-----------|--------------------------------------------|
| LAYER OF CABLE                                                  |      | 1      | 2      | 3      | 4      | 5         | 6                                          |
| *Rated line pull                                                | Lbs. | 50,000 | 41,800 | 36,000 | 31,600 | 28,100    | 25,400                                     |
| per layer                                                       | Kg.  | 22,680 | 18,960 | 16,320 | 14,330 | 12,740    | 11,520                                     |
| *Cable capacity                                                 | Ft.  | 25     | 60     | 100    | 145    | 190       | 250                                        |
|                                                                 | M.   | 7      | 18     | 30     | 44     | 57        | 76                                         |
| *Line speed                                                     | FPM  | 20     | 22     | 25     | 28     | 31        | 35                                         |
| (at 25 GPM)                                                     | MPM  | 5.6    | 6.6    | 7.6    | 8.6    | 9.5       | 10.5                                       |