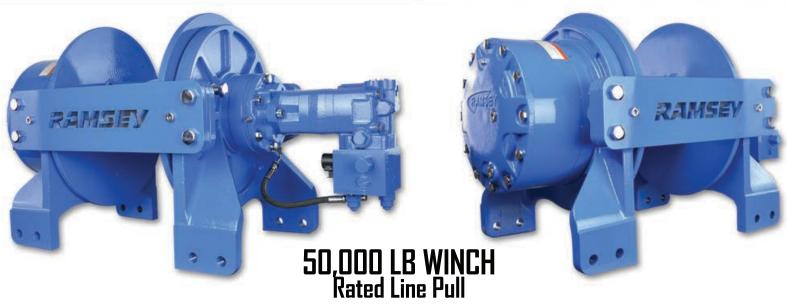

#### Superior cable-management Roller Tensioner

**Dual Drag Brakes** 

| Rated Line Pull<br>(Kgs.).<br>Gear Reduction<br>Weight (without |      |        |        |        | 740    | ) lb. (33 | .50,000<br>.22,680<br>.51.35:1<br>86 Kgs.) |
|-----------------------------------------------------------------|------|--------|--------|--------|--------|-----------|--------------------------------------------|
| LAYER OF CABLE                                                  |      | 1      | 2      | 3      | 4      | 5         | 6                                          |
| *Rated line pull                                                | Lbs. | 50,000 | 41,800 | 36,000 | 31,600 | 28,100    | 25,400                                     |
| per layer                                                       | Kg.  | 22,680 | 18,960 | 16,320 | 14,330 | 12,740    | 11,520                                     |
| *Cable capacity                                                 | Ft.  | 25     | 60     | 100    | 145    | 190       | 250                                        |
|                                                                 | M.   | 7      | 18     | 30     | 44     | 57        | 76                                         |
| *Line speed                                                     | FPM  | 20     | 22     | 25     | 28     | 31        | 35                                         |
| (at 25 GPM)                                                     | MPM  | 5.6    | 6.6    | 7.6    | 8.6    | 9.5       | 10.5                                       |

\*These specifications are based on recommended wire rope of .75"dia EIPS cable and 11.9 cu.in./Rev. motor at 2900 psi working pressure. \*Directional control valve: 3—position, 4 way motor spool. \*Winch meets SAE J706.

#### Performance with 11.9/5.95 in<sup>3</sup> 2-Speed Hydraulic Motor

## HERCULES 50 WINCH