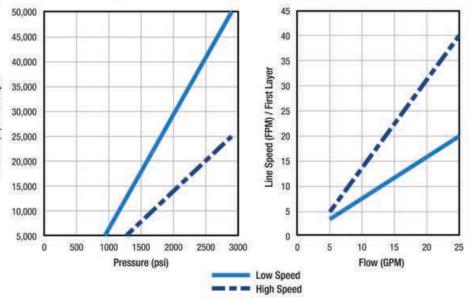

#### Superior cable-management Roller Tensioner

**Dual Drag Brakes** 

| Rated Line Pull<br>(Kgs.).<br>Gear Reduction<br>Weight (without |      |        |        |        | 740    | ) lb. (33 | .50,000<br>.22,680<br>.51.35:1<br>86 Kgs.) |
|-----------------------------------------------------------------|------|--------|--------|--------|--------|-----------|--------------------------------------------|
| LAYER OF CABLE                                                  |      | 1      | 2      | 3      | 4      | 5         | 6                                          |
| *Rated line pull                                                | Lbs. | 50,000 | 41,800 | 36,000 | 31,600 | 28,100    | 25,400                                     |
| per layer                                                       | Kg.  | 22,680 | 18,960 | 16,320 | 14,330 | 12,740    | 11,520                                     |
| *Cable capacity                                                 | Ft.  | 25     | 60     | 100    | 145    | 190       | 250                                        |
|                                                                 | M.   | 7      | 18     | 30     | 44     | 57        | 76                                         |
| *Line speed                                                     | FPM  | 20     | 22     | 25     | 28     | 31        | 35                                         |
| (at 25 GPM)                                                     | MPM  | 5.6    | 6.6    | 7.6    | 8.6    | 9.5       | 10.5                                       |

\*These specifications are based on recommended wire rope of .75"dia EIPS cable and 11.9 cu.in./Rev. motor at 2900 psi working pressure. \*Directional control valve: 3—position, 4 way motor spool. \*Winch meets SAE J706.

#### Performance with 11.9/5.95 in<sup>3</sup> 2-Speed Hydraulic Motor