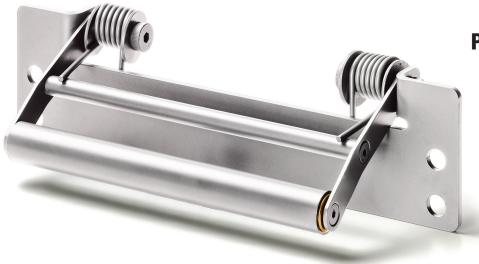

# **Roller Tensioner**

**Planetary Gear Application** 

Applicable for: HD-P and RPH Series Planetary Gear Winches

## Effective, reliable design

- · Torsional springs for uniform pressure
- · Reduces "bird-nesting" when free-wheeling cable
- · Aids in level winding

#### **Maintenance free**

- Roller uses oil impregnated bronze bushings
  - Permanently lubricated
- All other components zinc plated
  - Excellent corrosion resistance

## **Roller design**

- · Rolls on cable
- Increases cable life over plate tensioners

## Simple bolt-on accessory

- · Factory installed option
- Field installable
  - Simple, bolt-on kit
- · Over wound or under wound
- · Left or right drum rotation
- · Standard or short drum

| Planetary Gear Series - Roller Tensioner Kits |                                              |                                     |                                    |                                      |                                                |                                    |  |  |  |
|-----------------------------------------------|----------------------------------------------|-------------------------------------|------------------------------------|--------------------------------------|------------------------------------------------|------------------------------------|--|--|--|
| Ramsey<br>Part Number                         | Description                                  | Series (Hydraulic)                  |                                    | Cable<br>Installation<br>(see notes) | Installation<br>Instructions<br>(Document No.) | Optional<br>Spacers<br>(see notes) |  |  |  |
| 256155                                        | Roller Tensioner Kit<br>Standard Drum Length | HD-P 8000<br>HD-P 10000<br>RPH 8000 | RPH 12000<br>HD-P 34,9<br>RPH 42,2 | Overwound or<br>Under Wound          | 913424                                         | 345069<br>(2) Required             |  |  |  |
| 256156                                        | Roller Tensioner Kit<br>Short Drum Length    | HD-P 8000-Y<br>HD-P 10000-Y         | HD-P 34,9-Y<br>RPH 42,2-Y          | Overwound or<br>Under Wound          | 913424                                         | 345069<br>(2) Required             |  |  |  |