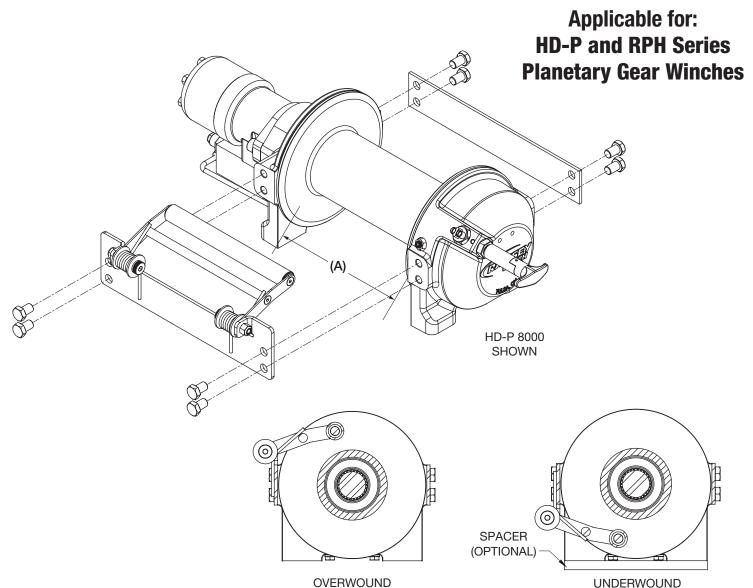

# **Roller Tensioner**

**Planetary Gear Application** 

Applicable for: HD-P and RPH Series Planetary Gear Winches

## Simple bolt-on accessory

- · Factory installed option
- Field installable
  - Simple, bolt-on kit
- · Over wound or under wound
- · Left or right drum rotation
- · Standard or short drum

| Planetary Gear Series - Roller Tensioner Kits |                                              |                                     |                                    |                                      |                                                |                                    |  |  |  |
|-----------------------------------------------|----------------------------------------------|-------------------------------------|------------------------------------|--------------------------------------|------------------------------------------------|------------------------------------|--|--|--|
| Ramsey<br>Part Number                         | Description                                  | Series (Hydraulic)                  |                                    | Cable<br>Installation<br>(see notes) | Installation<br>Instructions<br>(Document No.) | Optional<br>Spacers<br>(see notes) |  |  |  |
| 256155                                        | Roller Tensioner Kit<br>Standard Drum Length | HD-P 8000<br>HD-P 10000<br>RPH 8000 | RPH 12000<br>HD-P 34,9<br>RPH 42,2 | Overwound or<br>Under Wound          | 913424                                         | 345069<br>(2) Required             |  |  |  |
| 256156                                        | Roller Tensioner Kit<br>Short Drum Length    | HD-P 8000-Y<br>HD-P 10000-Y         | HD-P 34,9-Y<br>RPH 42,2-Y          | Overwound or<br>Under Wound          | 913424                                         | 345069<br>(2) Required             |  |  |  |

Notes: (1) Roller tensioner is designed to be used with steel cable or synthetic rope.

(2) Roller tensioner can be installed over wound or under wound and left or right drum rotation.

(3) Optional spacers are required when under wound using a full drum of cable or rope.