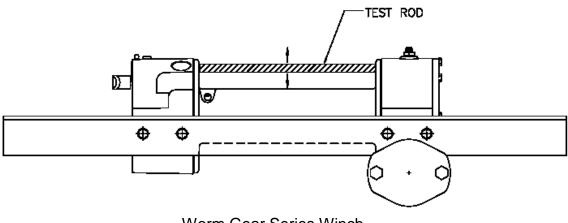

Remove all cable from winch drum. Place the test rod between the drum flanges as shown in the illustrations below. Move the test rod up and down between the flanges while rotating the drum. Make sure the test rod passes freely without obstruction around the drum flanges. If the test rod does not move freely without obstruction the roller tensioner assembly will not work properly.

Planetary Gear Series Winch

Worm Gear Series Winch

913432-0715-A