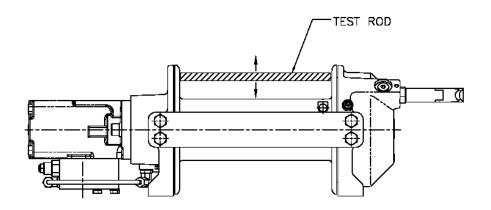

Remove all cable from winch drum. Place the test rod between the drum flanges as shown in the illustrations below. Move the test rod up and down between the flanges while rotating the drum. Make sure the test rod passes freely without obstruction around the drum flanges. If the test rod does not move freely without obstruction the roller tensioner assembly will not work properly.

Planetary Gear Series Winch

Worm Gear Series Winch

913432-0715-A