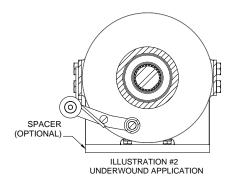

## **INSTALLATION PROCEDURE**

Disengage the winch clutch and free spool cable off the winch **except the last wrap.** Remove and discard the tie plate on the opposite side of the working cable. Install the tensioner assembly (#1) using existing tie plate bolts. Install roller up for overwound application (illustration #1) and roller down for underwound applications (illustration #2). Spacers (#2) may be required for some underwound applications for roller clearance. **If spacers are used,** ½" **longer bolts (must be Grade 8 Bolts, not included) must be used to mount winch.** Engage winch clutch and wind cable onto winch drum.