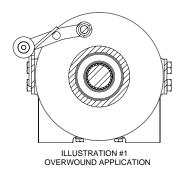

## **INSTALLATION PROCEDURE**

Disengage the winch clutch and free spool cable off the winch **except the last wrap.** Remove and discard the tie plate on the opposite side of the working cable. Install the tensioner assembly (#1) using existing tie plate bolts. Install roller up for overwound application (illustration #1) and roller down for underwound applications (illustration #2). Spacers (#2) may be required for some underwound applications for roller clearance. **If spacers are used,** ½" **longer bolts (must be Grade 8 Bolts, not included) must be used to mount winch.** Engage winch clutch and wind cable onto winch drum.