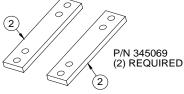

## **INSTALLATION PROCEDURE**

Disengage the winch clutch and free spool cable off the winch **except the last wrap.** Remove and discard the tie plate on the opposite side of the working cable. Install the tensioner assembly (#1) using existing tie plate bolts. Install roller up for overwound application (illustration #1) and roller down for underwound applications (illustration #2). Spacers (#2) may be required for some underwound applications for roller clearance. **If spacers are used,** ½" **longer bolts (must be Grade 8 Bolts, not included) must be used to mount winch.** Engage winch clutch and wind cable onto winch drum.