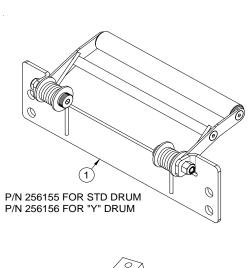

## FOR KIT #256155 & #256156 FOR RPH 8000, 10000, 12000, SERIES & HDP 8000, 10000

These tensioner kits are designed specifically for Ramsey Winch Models RPH 8000, 10000, 12000 & HDP 8000 & 10000. Kit #256155 for standard drum & #256156 for "Y" drum are configured for overwound and underwound applications. Winch removal may be necessary before kit installation.

## **INSTALLATION PROCEDURE**

Disengage the winch clutch and free spool cable off the winch **except the last wrap.** Remove and discard the tie plate on the opposite side of the working cable. Install the tensioner assembly (#1) using existing tie plate bolts. Install roller up for overwound application (illustration #1) and roller down for underwound applications (illustration #2). Spacers (#2) may be required for some underwound applications for roller clearance. **If spacers are used,** ½" **longer bolts (must be Grade 8 Bolts, not included) must be used to mount winch.** Engage winch clutch and wind cable onto winch drum.