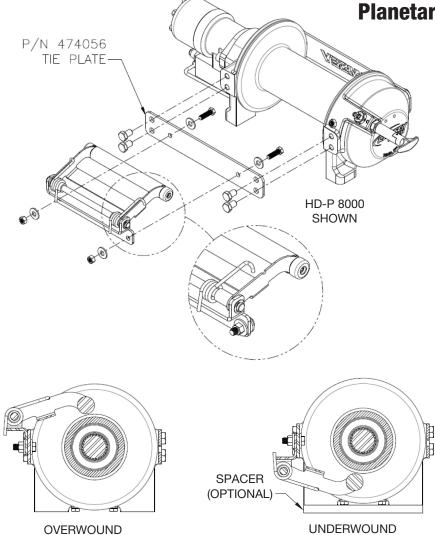

Applicable for: HD-P and RPH Series Planetary Gear Winches

#### Simple bolt-on accessory

- Factory installed option
- Field installable
  - Simple, bolt-on kit
- Over wound or under wound
- Left or right drum rotation
- Standard drum

| Planetary Gear Series - Roller Tensioner Kits                                                                                                                                                                                                                                      |                                                                             |                                     |                                    |                                      |                                                |                                    |  |  |  |
|------------------------------------------------------------------------------------------------------------------------------------------------------------------------------------------------------------------------------------------------------------------------------------|-----------------------------------------------------------------------------|-------------------------------------|------------------------------------|--------------------------------------|------------------------------------------------|------------------------------------|--|--|--|
| Ramsey<br>Part Number                                                                                                                                                                                                                                                              | Description                                                                 | Series (Hydraulic)                  |                                    | Cable<br>Installation<br>(see notes) | Installation<br>Instructions<br>(Document No.) | Optional<br>Spacers<br>(see notes) |  |  |  |
| 256170                                                                                                                                                                                                                                                                             | Roller Tensioner Kit<br>Standard Drum Length<br>(Includes 474056 Tie Plate) | HD-P 8000<br>HD-P 10000<br>RPH 8000 | RPH 12000<br>HD-P 34,9<br>RPH 42,2 | Overwound or<br>Under Wound          | 913440                                         | 345069<br>(2) Required             |  |  |  |
| Notes: (1) Roller tensioner is designed to be used with steel cable or synthetic rope.   (2) Roller tensioner can be installed over wound or under wound and left or right drum rotation.   (3) Optional spacers are required when under wound using a full drum of cable or rope. |                                                                             |                                     |                                    |                                      |                                                |                                    |  |  |  |

## Applicable for: HD-P and RPH Series Planetary Gear Winches

| Planetary Gear Series - Roller Tensioner Kits |                                                                                                                                           |                                           |                            |                                            |  |  |  |  |  |
|-----------------------------------------------|-------------------------------------------------------------------------------------------------------------------------------------------|-------------------------------------------|----------------------------|--------------------------------------------|--|--|--|--|--|
| Ramsey<br>Part Number                         | Description                                                                                                                               | Drum Measurement                          | Shipping Weight<br>Ib (kg) | Shipping Dimensions (L x W x H)<br>in (mm) |  |  |  |  |  |
| 256170                                        | Roller Tensioner Kit<br>Standard Drum Length<br>(Includes 474056 Tie Plate)                                                               | 9.75 in<br>(247.7 mm)                     | 7<br>(3.18)                | 12.5 x 11 x 6.5<br>(317.5 x 279.4 x 165.1) |  |  |  |  |  |
| (2) Roller ter                                | nsioner is designed to be used with steel can<br>nsioner can be installed over wound or under<br>spacers are required when under wound us | er wound and left or right drum rotation. |                            |                                            |  |  |  |  |  |