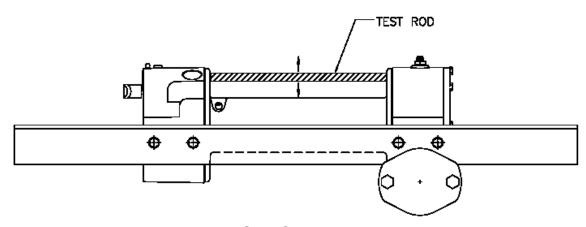

Remove all cable from winch drum. Place the test rod between the drum flanges as shown in the illustrations below. Move the test rod up and down between the flanges while rotating the drum. Make sure the test rod passes freely without obstruction around the drum flanges. If the test rod does not move freely without obstruction the roller tensioner assembly will not work properly.