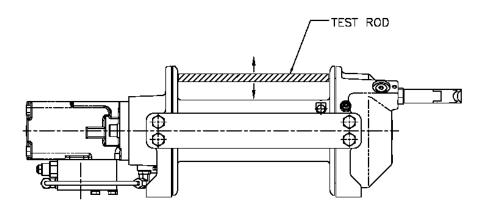

Remove all cable from winch drum. Place the test rod between the drum flanges as shown in the illustrations below. Move the test rod up and down between the flanges while rotating the drum. Make sure the test rod passes freely without obstruction around the drum flanges. If the test rod does not move freely without obstruction the roller tensioner assembly will not work properly.

Planetary Gear Series Winch

913442-1017-A